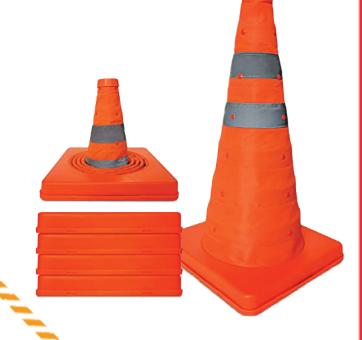

## **COLLAPSABLE CONE**

## DISCRIPTION:

- Collapsible Traffic Cone with Warning Light is perfect for emergency responders, schools, municipalities, parking lots, construction, utility trucks, tow trucks, road safety, hazard marking, and much more
- High-visibility cones with silver and orange reflective bands are visible from any angle, day and night
- Folding cones are collapsible in design for easy storage when not in use
- •Auto Plus Folding Cone With Warning Light is a quality product that is ideal for achieving satisfactory results

**MODEL: TS870** 

| MODEL NO           | TS870                |
|--------------------|----------------------|
| MATERIAL CONE TOP  | POLYESTER            |
| MATERIAL CONE BASE | PLASTIC PP           |
| HEIGHT             | 60 CM                |
| BASE               | 30.6 X 30.6 X 3.8 CM |
| REFLECTIVE         | 2 REFLECTIVE STRIPS  |
| PACKING            | 1PC / CTN            |
| COLOR              | ORANGE               |
| ORIGIN             | CHINA                |
| HS CODE            | 3926909090           |